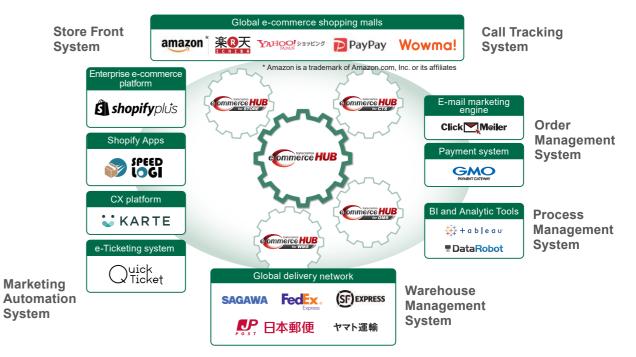

### Integrated E-Commerce Platform transcosmos eCommerce HUB

# eommerce HUB

transcosmos's eCommerce HUB is an integrated e-commerce platform that is filled with over 50 years of IT outsourcing operational excellence. eCommerce HUB seamlessly links the systems required for e-commerce business at real-time. Moreover, the platform satisfies clients' diverse needs by closely integrating logistics, payment, advertising, and all other essential services.