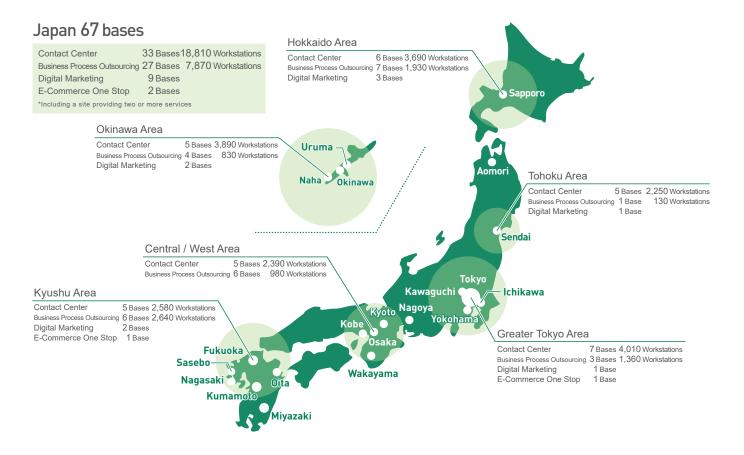

# transcosmos service network

28 Countries/regions 169 Bases

### Global 102 bases across 27 countries/regions

transcosmos inc.

Contact Us

g\_sales@trans-cosmos.co.jp