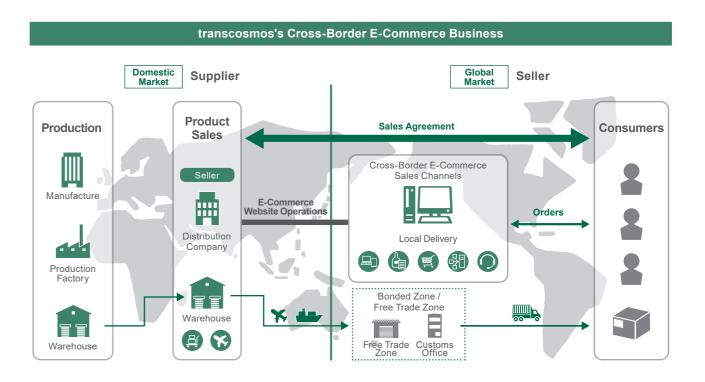

## **Cross-Border E-Commerce**

Cross-border e-commerce market value was 1.3 trillion yen in FY 2017; in 2021, it is expected to be doubled to over 2.85 trillion yen (from "FY 2017 Market Research pertaining to Electronic Commerce Business" by Ministry of Economy, Trade and Industry). In addition, due to the popularity of internet and improvement of logistics infrastructure in ASEAN countries as China Plus One, the ASEAN market is expected to grow rapidly.

- Unique sales approach, leveraging local subsidiaries' expertise in business practices in respective market Understanding the local market, transcosmos sources products that meet local needs and executes effective branding & marketing initiatives to expand sales
- Pipeline with prominent local sales channels
- International logistics, leveraging E-Commerce One-Stop Center transcosmos's E-Commerce One-Stop Center realizes the optimum international logistics for consumers around the globe, capitalizing on its expertise in international logistics including customs, laws and regulations, delivery scheme, etc.
- Cross-border e-commerce business operations Provides end-to-end services from e-commerce website development and operation, order management, customer support to international logistics, capitalizing on its know-how on international e-commerce business operations

processing, e-commerce system development and sales promotions.

Japan to Malavsia 

Leveraging prominent local cross-border e-commerce sales channels as well as its own, transcosmos maximizes sales volume for its clients.