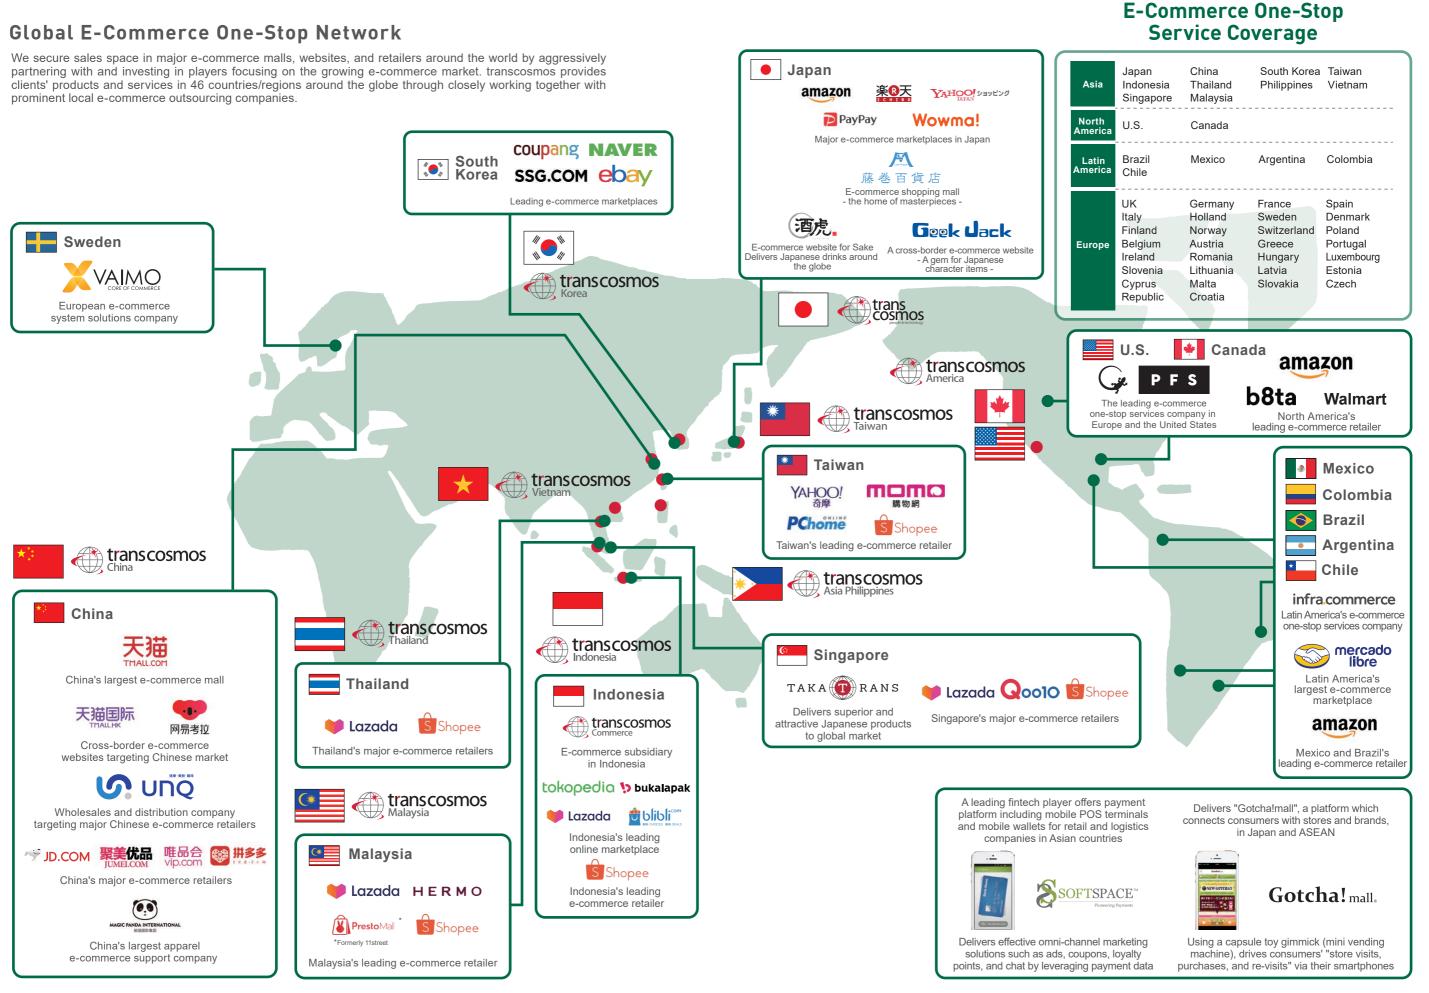

# Global E-Commerce One-Stop Services (Per Country / Region)

A selection of One-Stop E-Commerce Services optimized for each country's e-commerce market. Each client can select from diverse e-commerce business strategies to fit its needs such as entering e-commerce market by itself, executing cross-border e-commerce business from Japan or commissioned sales through transcosmos's e-commerce channels.

## For the Chinese Markets

transcosmos has been providing services in China for 20 years, accumulating vast experience with e-commerce operations for over 50 companies. Through strong partnerships with major Chinese businesses, we support clients' e-commerce business expansion considering Chinese culture and characteristics.

Since its entry into Taiwan in 2016, transcosmos has been offering its e-commerce one-stop services to clients via various channels that include their own e-commerce websites, e-commerce shopping malls, and e-commerce retail stores.

# For the South Korean Market

transcosmos has been providing contact center, direct mail, and field service including E-Commerce One-Stop Services to over 200 major companies in South Korea for 20 years. Now, we are the largest independent BPO vendor in South Korea.

# Sean For the ASEAN Markets

transcosmos supports clients' e-commerce business entry into ASEAN market, with strong partnerships with top players in the market and our know-how accumulated by the local subsidiaries in Thailand, Vietnam, the Philippines, Malaysia, and Indonesia.

## Services for the North American Market transcosmos

transcosmos America offers a diverse range of services to help your e-commerce business. On top of developing your websites, and managing and operating product listing on Amazon and other local e-commerce marketplaces, we also conduct market research, ensure legal compliance, carry out digital marketing, run social media marketing, deliver customer support, and more.

## **Cross-Border E-Commerce**

Cross-border e-commerce market value was 1.3 trillion yen in FY 2017; in 2021, it is expected to be doubled to over 2.85 trillion yen (from "FY 2017 Market Research pertaining to Electronic Commerce Business" by Ministry of Economy, Trade and Industry). In addition, due to the popularity of internet and improvement of logistics infrastructure in ASEAN countries as China Plus One, the ASEAN market is expected to grow rapidly.