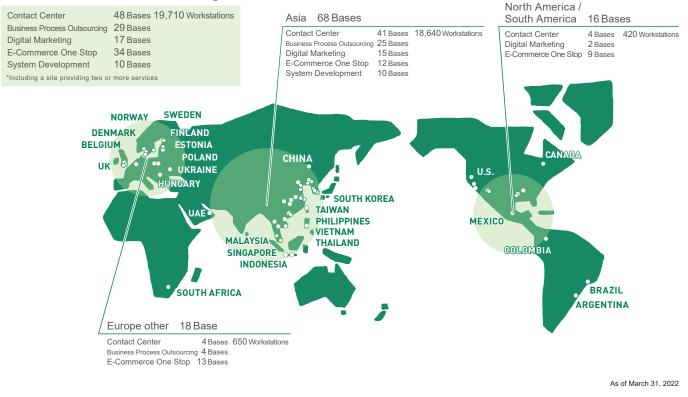

# transcosmos service network

28 Countries/regions 169 Bases

### Global 102 bases across 27 countries/regions

transcosmos inc.

Contact Us

g\_sales@trans-cosmos.co.jp