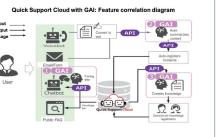

# Released Quick Support Cloud with GAI, a service powered by generative AI

transcosmos released Quick Support Cloud with GAI (\*1), a service powered by generative AI to Quick Support Cloud, its support desk support tool. The new service not only enables businesses to provide answers that users want with the same quality standard at speed, but also creates training data automatically which saves man hours, standardizes the quality of answers, and reduces processing time. Ultimately, the service helps clients optimize their operations.

\*1:GAI=Generative AI