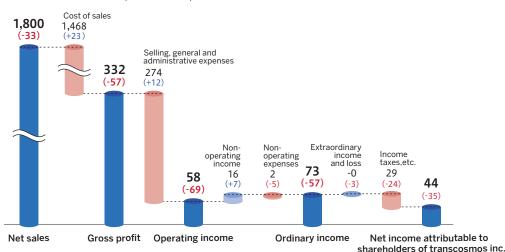

### **Consolidated Statement of Income**

100M yen (rounded to the nearest 100M yen)

First half of FY2024/3 (April 1, 2023 - September 30, 2023)

Notes: 1. Bar graphs are not proportionate to corresponding values for ease of understanding.

2. Figures in parentheses are year-over-year changes.

#### Net sales

Net sales decreased by 1.8% year-over-year. Looking into the results by segment, the Parent Company segment continued to see solid orders for both CX and BPO services excluding COVID-19 related jobs, yet, sales declined mainly due to a year-over-year drop in COVID-19 related projects. In the Domestic Affiliates segment, a system development subsidiary and some listed subsidiaries grew sales. In the Overseas Affiliates segment, ASEAN subsidiaries grew sales.

#### **Operating income**

Operating income decreased 54.0% year-over-year. Looking closer by segment, the income dropped in the Parent Company segment due to a temporal profitability decline primarily due to upfront investments made amid declining COVID-19 related projects. The Domestic Affiliates segment also saw a decline due to weaker profitability in listed subsidiaries and their group companies. The Overseas Affiliates segment posted higher profitability, yet, reduced work volumes in some projects and rising personnel expenses in the South Korean subsidiary affected overall results.

#### Net income attributable to shareholders of transcosmos inc.

Net income attributable to shareholders of transcosmos inc. decreased 44.7% year-over-year primarily due to a decline in operating income.