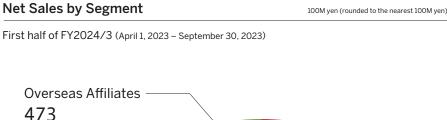

#### Net sales

Net sales decreased by 1.8% year-over-year. Looking into the results by segment, the Parent Company segment continued to see solid orders for both CX and BPO services excluding COVID-19 related jobs, yet, sales declined mainly due to a year-over-year drop in COVID-19 related projects. In the Domestic Affiliates segment, a system development subsidiary and some listed subsidiaries grew sales. In the Overseas Affiliates segment, ASEAN subsidiaries grew sales.