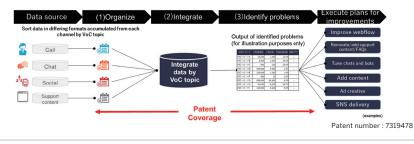

### **Business Growth Initiative**

As part of our initiative to pivot to a platform business model, we have been providing services for collecting, analyzing and utilizing customer data across diverse customer communication channels via TCI-DX for Support, our unique CX platform. Now, we have won a patent (patent number 7319478) for our proprietary developed technology used in the platform for utilizing data. More specifically, our unique technology enables customer data analysis across various customer touchpoints throughout the customer journey comprehensively based on the voice of the customer (VoC) accumulated at contact centers, social media and chats. With this technology, we aim to drastically cut time for data analysis while offering an environment where users can solve their problems by themselves easily across communication channels, thereby reducing the total time for problem solving by 30%. By promoting self-service solutions, we not only help businesses reduce customer service costs but also contribute to sales growth by utilizing the identified user challenges for enhancing marketing activities.

# [Patent] Won a patent for its proprietary developed digital platform that dramatically enhances CX across customer touchpoints

Via TCI-DX Support, a digital platform we have developed in-house, transcosmos has been offering data collection, analysis and utilization services across diverse customer touchpoints. Now, we have won a patent for our technology to utilize the VoC(voice of the customer)data used in TCI-DX for Support. Leveraging the patented technology, transcosmos will continue to reinforce TCI-DX for Support.