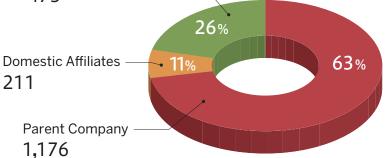

Notes : Figures are not adjusted for -6 billion yen of transactions between segments

Outsourcing operations offered by the Company.

### Domestic Affiliates

Outsourcing operations offered by domestic Group companies.

#### Overseas Affiliates

Outsourcing operations offered by overseas Group companies.

| ck Information (As of September 30       | ), 2023)                              |                                                                                                                                                                                                                                                                                                                                                                                                                                                                                                                                                                                                                                                                                                                                                                                                                                                                                                                                                                                                                                                                                                                                                                                                                                                                                                                                                                                                                                                                                                                                                                                                                                                                                                                                                                                                                                                                                                                                                                                                   |  |
|------------------------------------------|---------------------------------------|---------------------------------------------------------------------------------------------------------------------------------------------------------------------------------------------------------------------------------------------------------------------------------------------------------------------------------------------------------------------------------------------------------------------------------------------------------------------------------------------------------------------------------------------------------------------------------------------------------------------------------------------------------------------------------------------------------------------------------------------------------------------------------------------------------------------------------------------------------------------------------------------------------------------------------------------------------------------------------------------------------------------------------------------------------------------------------------------------------------------------------------------------------------------------------------------------------------------------------------------------------------------------------------------------------------------------------------------------------------------------------------------------------------------------------------------------------------------------------------------------------------------------------------------------------------------------------------------------------------------------------------------------------------------------------------------------------------------------------------------------------------------------------------------------------------------------------------------------------------------------------------------------------------------------------------------------------------------------------------------------|--|
|                                          |                                       | 150,000,000<br>48,794,046                                                                                                                                                                                                                                                                                                                                                                                                                                                                                                                                                                                                                                                                                                                                                                                                                                                                                                                                                                                                                                                                                                                                                                                                                                                                                                                                                                                                                                                                                                                                                                                                                                                                                                                                                                                                                                                                                                                                                                         |  |
|                                          |                                       |                                                                                                                                                                                                                                                                                                                                                                                                                                                                                                                                                                                                                                                                                                                                                                                                                                                                                                                                                                                                                                                                                                                                                                                                                                                                                                                                                                                                                                                                                                                                                                                                                                                                                                                                                                                                                                                                                                                                                                                                   |  |
| oal Stockholders (As of September        | 30, 2023)                             |                                                                                                                                                                                                                                                                                                                                                                                                                                                                                                                                                                                                                                                                                                                                                                                                                                                                                                                                                                                                                                                                                                                                                                                                                                                                                                                                                                                                                                                                                                                                                                                                                                                                                                                                                                                                                                                                                                                                                                                                   |  |
|                                          | Number of shares<br>(thousand shares) |                                                                                                                                                                                                                                                                                                                                                                                                                                                                                                                                                                                                                                                                                                                                                                                                                                                                                                                                                                                                                                                                                                                                                                                                                                                                                                                                                                                                                                                                                                                                                                                                                                                                                                                                                                                                                                                                                                                                                                                                   |  |
| oundation                                | 6,753                                 | 13.84                                                                                                                                                                                                                                                                                                                                                                                                                                                                                                                                                                                                                                                                                                                                                                                                                                                                                                                                                                                                                                                                                                                                                                                                                                                                                                                                                                                                                                                                                                                                                                                                                                                                                                                                                                                                                                                                                                                                                                                             |  |
| da                                       | 6,404                                 | 13.13                                                                                                                                                                                                                                                                                                                                                                                                                                                                                                                                                                                                                                                                                                                                                                                                                                                                                                                                                                                                                                                                                                                                                                                                                                                                                                                                                                                                                                                                                                                                                                                                                                                                                                                                                                                                                                                                                                                                                                                             |  |
| t Bank of Japan, Ltd. (Account in Trust) | 3,161                                 | 6.48                                                                                                                                                                                                                                                                                                                                                                                                                                                                                                                                                                                                                                                                                                                                                                                                                                                                                                                                                                                                                                                                                                                                                                                                                                                                                                                                                                                                                                                                                                                                                                                                                                                                                                                                                                                                                                                                                                                                                                                              |  |
| of Japan, Ltd. (Account in Trust)        | 1,508                                 | 3.09                                                                                                                                                                                                                                                                                                                                                                                                                                                                                                                                                                                                                                                                                                                                                                                                                                                                                                                                                                                                                                                                                                                                                                                                                                                                                                                                                                                                                                                                                                                                                                                                                                                                                                                                                                                                                                                                                                                                                                                              |  |
|                                          | 1,463                                 | 3.00                                                                                                                                                                                                                                                                                                                                                                                                                                                                                                                                                                                                                                                                                                                                                                                                                                                                                                                                                                                                                                                                                                                                                                                                                                                                                                                                                                                                                                                                                                                                                                                                                                                                                                                                                                                                                                                                                                                                                                                              |  |
| OF NORWAY                                | 1,300                                 | 2.67                                                                                                                                                                                                                                                                                                                                                                                                                                                                                                                                                                                                                                                                                                                                                                                                                                                                                                                                                                                                                                                                                                                                                                                                                                                                                                                                                                                                                                                                                                                                                                                                                                                                                                                                                                                                                                                                                                                                                                                              |  |
| NEW YORK MELLON 140042                   | 1,079                                 | 2.21                                                                                                                                                                                                                                                                                                                                                                                                                                                                                                                                                                                                                                                                                                                                                                                                                                                                                                                                                                                                                                                                                                                                                                                                                                                                                                                                                                                                                                                                                                                                                                                                                                                                                                                                                                                                                                                                                                                                                                                              |  |
| any HM Kosan                             | 722                                   | 1.48                                                                                                                                                                                                                                                                                                                                                                                                                                                                                                                                                                                                                                                                                                                                                                                                                                                                                                                                                                                                                                                                                                                                                                                                                                                                                                                                                                                                                                                                                                                                                                                                                                                                                                                                                                                                                                                                                                                                                                                              |  |
| nolding Association of transcosmos inc.  | 703                                   | 1.44                                                                                                                                                                                                                                                                                                                                                                                                                                                                                                                                                                                                                                                                                                                                                                                                                                                                                                                                                                                                                                                                                                                                                                                                                                                                                                                                                                                                                                                                                                                                                                                                                                                                                                                                                                                                                                                                                                                                                                                              |  |
| NDEPENDENT UCITS PLATFORM 2              | 696                                   | 1.43                                                                                                                                                                                                                                                                                                                                                                                                                                                                                                                                                                                                                                                                                                                                                                                                                                                                                                                                                                                                                                                                                                                                                                                                                                                                                                                                                                                                                                                                                                                                                                                                                                                                                                                                                                                                                                                                                                                                                                                              |  |
| el<br>II                                 |                                       | Scholding Association of transcosmos inc. 703   INDEPENDENT UCITS PLATFORM 2 696   In the above, the Company retains 11,321 thousand shares of its own of shares less than one thousand is rounded down to the nearest thousand is rounded down t |  |