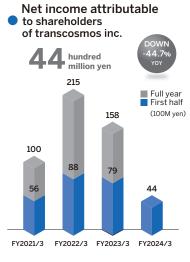

### **Consolidated Statement of Income**

100M yen (rounded to the nearest 100M yen)

First half of FY2024/3 (April 1, 2023 - September 30, 2023)

Notes: 1. Bar graphs are not proportionate to corresponding values for ease of understanding.

2. Figures in parentheses are year-over-year changes.

#### Net income attributable to shareholders of transcosmos inc.

Net income attributable to shareholders of transcosmos inc. decreased 44.7% year-over-year primarily due to a decline in operating income.