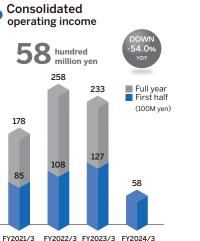

### **Consolidated Statement of Income**

100M yen (rounded to the nearest 100M yen)

First half of FY2024/3 (April 1, 2023 - September 30, 2023)

Notes: 1. Bar graphs are not proportionate to corresponding values for ease of understanding.

2. Figures in parentheses are year-over-year changes.

#### **Operating income**

Operating income decreased 54.0% year-over-year. Looking closer by segment, the income dropped in the Parent Company segment due to a temporal profitability decline primarily due to upfront investments made amid declining COVID-19 related projects. The Domestic Affiliates segment also saw a decline due to weaker profitability in listed subsidiaries and their group companies. The Overseas Affiliates segment posted higher profitability, yet, reduced work volumes in some projects and rising personnel expenses in the South Korean subsidiary affected overall results.