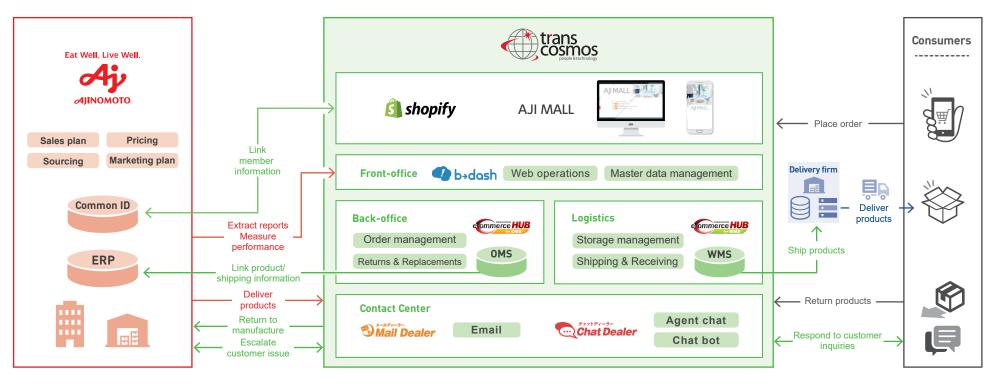

# Ajinomoto Group

We helped Ajinomoto Group launch AJI MALL, its shopping mall-style D2C e-commerce site powered by Shopify. From front- to back-office, contact centers to logistics, transcosmos continues to assist Ajinomoto Group in managing AJI MALL at one-stop.

By building a platform that enables to maximize the power of customer data by connecting customer information stored on AJINOMOTO ID - Ajinomoto Group's common ID platform - to Shopify, we are supporting the Group's D2C business from every aspect.

Launched AJI MALL, a mall-style D2C e-commerce site powered by Shopify. Helped the Group link various systems including its common ID platform, ERP, CRM, etc.

· Launched AJI MALL in March 2023. In August 2023, evolved the website into a shopping-mall style, disseminating unique worldviews of the Group's diverse brands.

• Offered end-to-end e-commerce operations services from front- to back-office, contact centers to logistics at one-stop.

Benefits

Service

- Centralized customer information management by linking AJINOMOTO ID, a common ID platform to Shopify via a transcosmos custom app.
- Offered an environment for visualizing reports as well as for advertising and marketing campaigns by deploying "b→dash," a CRM tool by dataX Inc.