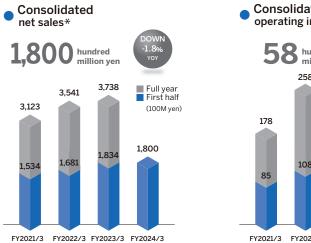

### **Consolidated Statement of Income**

100M yen (rounded to the nearest 100M yen)

First half of FY2024/3 (April 1, 2023 - September 30, 2023)

Notes: 1. Bar graphs are not proportionate to corresponding values for ease of understanding.

2. Figures in parentheses are year-over-year changes.

#### Net sales

Net sales decreased by 1.8% year-over-year. Looking into the results by segment, the Parent Company segment continued to see solid orders for both CX and BPO services excluding COVID-19 related jobs, yet, sales declined mainly due to a year-over-year drop in COVID-19 related projects. In the Domestic Affiliates segment, a system development subsidiary and some listed subsidiaries grew sales. In the Overseas Affiliates segment, ASEAN subsidiaries grew sales.