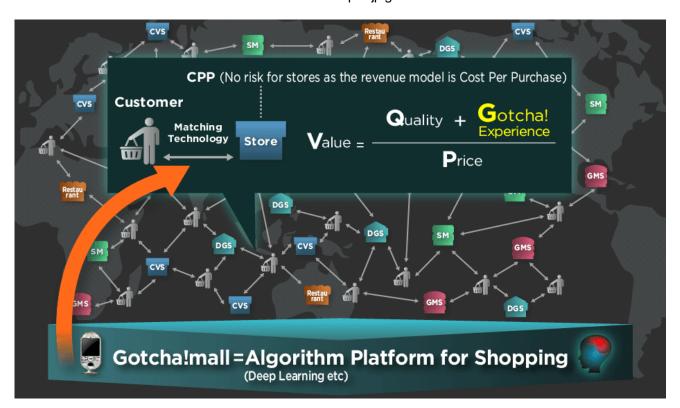

#### ■ About "Gotcha!mall"

"Gotcha!mall" is a smartphone-based platform which connects consumers with stores and brands, developed and operated by Grand Design (business model patent). After getting free "Gotcha!Coin", users can play the virtual capsule toy machines of popular stores and famous brands with the coins. With the power of its proprietary algorithms which uses artificial intelligence, Gotcha!mall offers personalized coupons (incentive) that best suit each individual consumer.