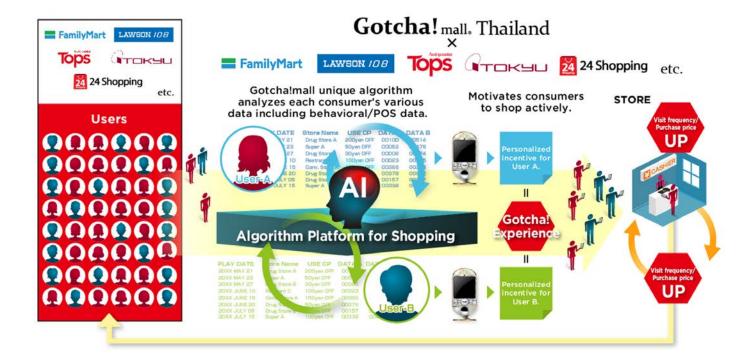

#### ■ About "Gotcha!mall"

"Gotcha!mall" is a smartphone-based platform which connects consumers with stores and brands, developed and operated by Grand Design (business model patent). After getting free "Gotcha!Coin", users can play the virtual capsule toy machines of popular stores and famous brands with the coins. With the power of its proprietary algorithms which uses artificial intelligence, Gotcha!mall offers personalized coupons (incentive) that best suit each individual consumer.